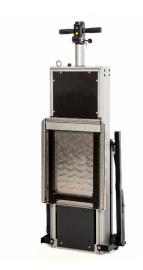

#### **MOTORSTEP MS600/** MS600 FREEDOM

#### For caravans and motorhomes

Love your independence! Motorstep lifts you effortlessly into your caravan or motorhome allowing you to do what you love. Easy to set up and pack away, this weatherproof step gives you the freedom to explore.