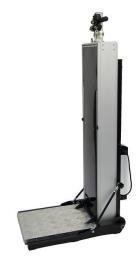

## **MOTORSTEP MS800/** MS800 FREEDOM

#### For RVs

A simple, effective way to gain access to your RV or Travel Trailer in a controlled and safe way. Motorstep can be transported everywhere easily, with its fold up lifting platform/legs and wheels to manoeuvre. it is compact enough to fit in a storage compartment of your RV or Travel Trailer.