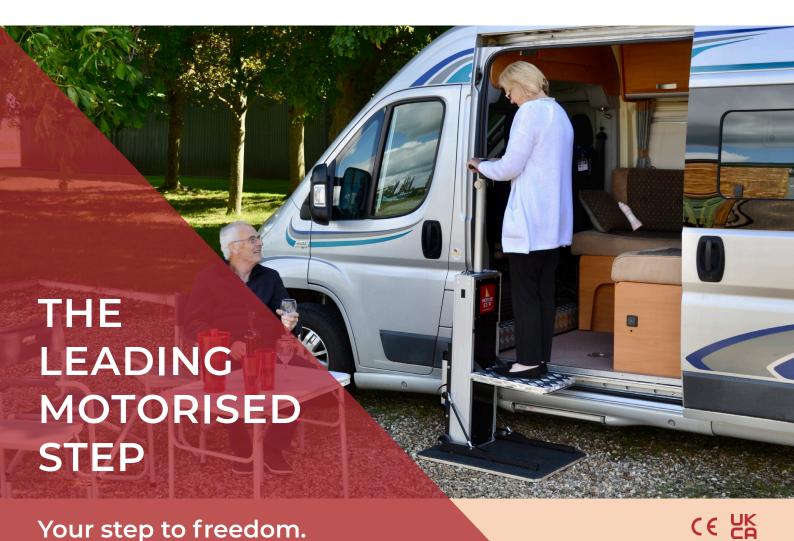

Effortlessly lifting you up into your vehicle or mobile home with ease and confidence

- Designed for people with disabilities
- ► Free standing, NO installation required. Place next to existing step
- Folds up for storage: set up in seconds
- Fully weatherproof and comes with security eye bolt
- ▶ It travels anywhere you go Powered by its own battery or easily connect to a power outlet or leisure battery on a vehicle
- ► Easy touch control buttons & strong support frame to make lifting easy and safe

# THE LEADING MOTORISED STEP LIFT FOR CARAVANS, MOTORHOMES, RVS, TRAVEL TRAILERS, STATIC HOMES, AND STATIC CARAVANS

Designed specially for those with disabilities

#### For caravans and motorhomes

Love your independence! Motorstep lifts you effortlessly into your caravan or motorhome allowing you to do what you love. Easy to set up and pack away, this weatherproof step gives you the freedom to explore.